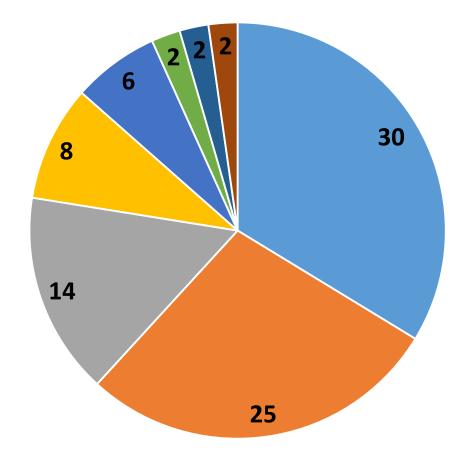

### **How has U=U effected the Quality of Your Life?**

- For Better 25
- Free from Fear of vTransmission 14
- No Change 8
- Feeling easier 6
- Sharing 2
- More time needed 2