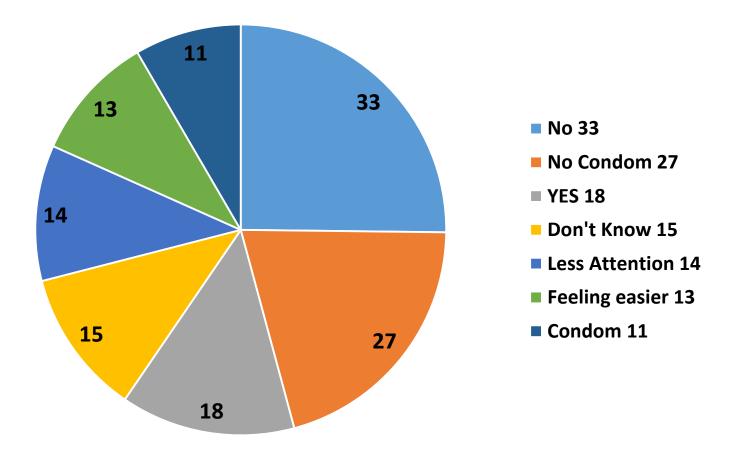

## How do you think that PLWHIVA who know about U=U may change their preventive behaviours?

**RESULTS** show that U=U, both the slogan and its meaning, is mostly unknown by PLWHIVA in Italy. Should it be adapted in a more effective way? survey confirms This that informational/educational/ awareness campaigns are needed by HIV+ people, who behave quite prudently (condom is widely used), but their awareness must be raised to let them choose their sexual behaviours more consciously.